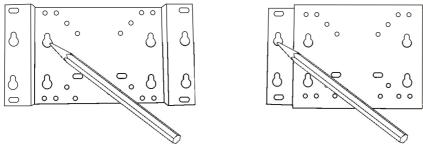

## LCD MOUNT USER MANUAL

Before beginning the installation of your new LCD mount, firstly verify that you have all of necessary tools at hand. Then please do as follow steps.

**STEP1.** Press the mount on suitable wall place and use pencil to draw location of 4pcs drywall screws