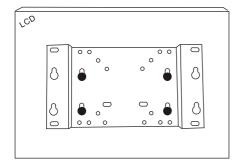

For VESA100x200mm

For VESA50x50mm,75x75mm,100x100mm

8

8

 $\bigcirc$ 

STEP2. Put the mount down and use tools to fix 4pcs drywall screws on your drawing locations .make sure it is steady

**STEP3.** Install your LCD TV into suitable VESA hole of mount and hand it up to the fixed drywall screws. Move it downwards and make sure it is well fixed.

For VESA100x200mm

For VESA50x50mm,75x75mm,100x100mm

Ok, you install your mount successfully. Please enjoy your beautiful life.