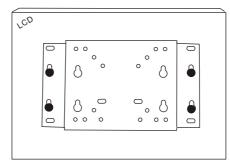

For VESA100x200mm

For VESA50x50mm,75x75mm,100x100mm

8

8

 $\bigcirc$ 

STEP2. Put the mount down and use tools to fix 4pcs drywall screws on your drawing locations .make sure it is steady

**STEP3.** Install your LCD TV into suitable VESA hole of mount and hand it up to the fixed drywall screws. Move it downwards and make sure it is well fixed.

For VESA100x200mm

For VESA50x50mm,75x75mm,100x100mm

Ok, you install your mount successfully. Please enjoy your beautiful life.