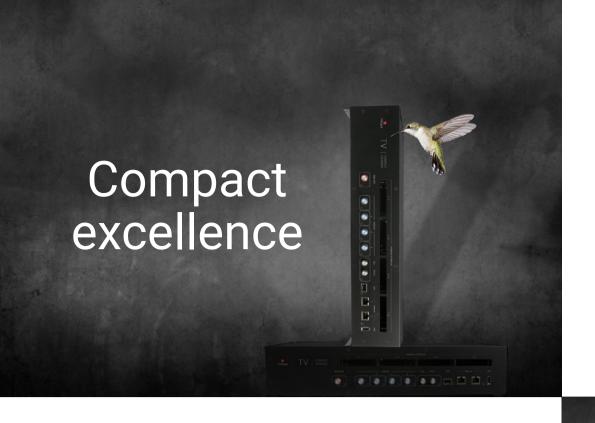

# Compact excellence

Discover more at triax.com/tdch

## The all-new TDcH Compact Headend

- Exquisite engineering, finely tuned for perfect performance
- Your natural choice for swift, efficient TV distribution
- Save time and costs, with fast, easy installation and remote management
- Compact design fits elegantly into 19" racks
- Reliable, innovative headend expertise from TRIAX

## A sleek combination of intuitive software, advanced multiplexing and integrated SCR multiswitch

- Optimised channel setup with advanced multiplexing and IP Pool technology
- Integrated SCR multiswitch\* for cost, time and space saving
- No need for retuning TV sets in rooms thanks to PID Management
- EPG Management ensures full electronic programme information for better user experience
- Pre-configured for quick installation and reduced costs
- Central decryption with CI slots, Free-To-Air version available
- Multiple language service allows for multiple distributions of a service with different audio (language) tracks